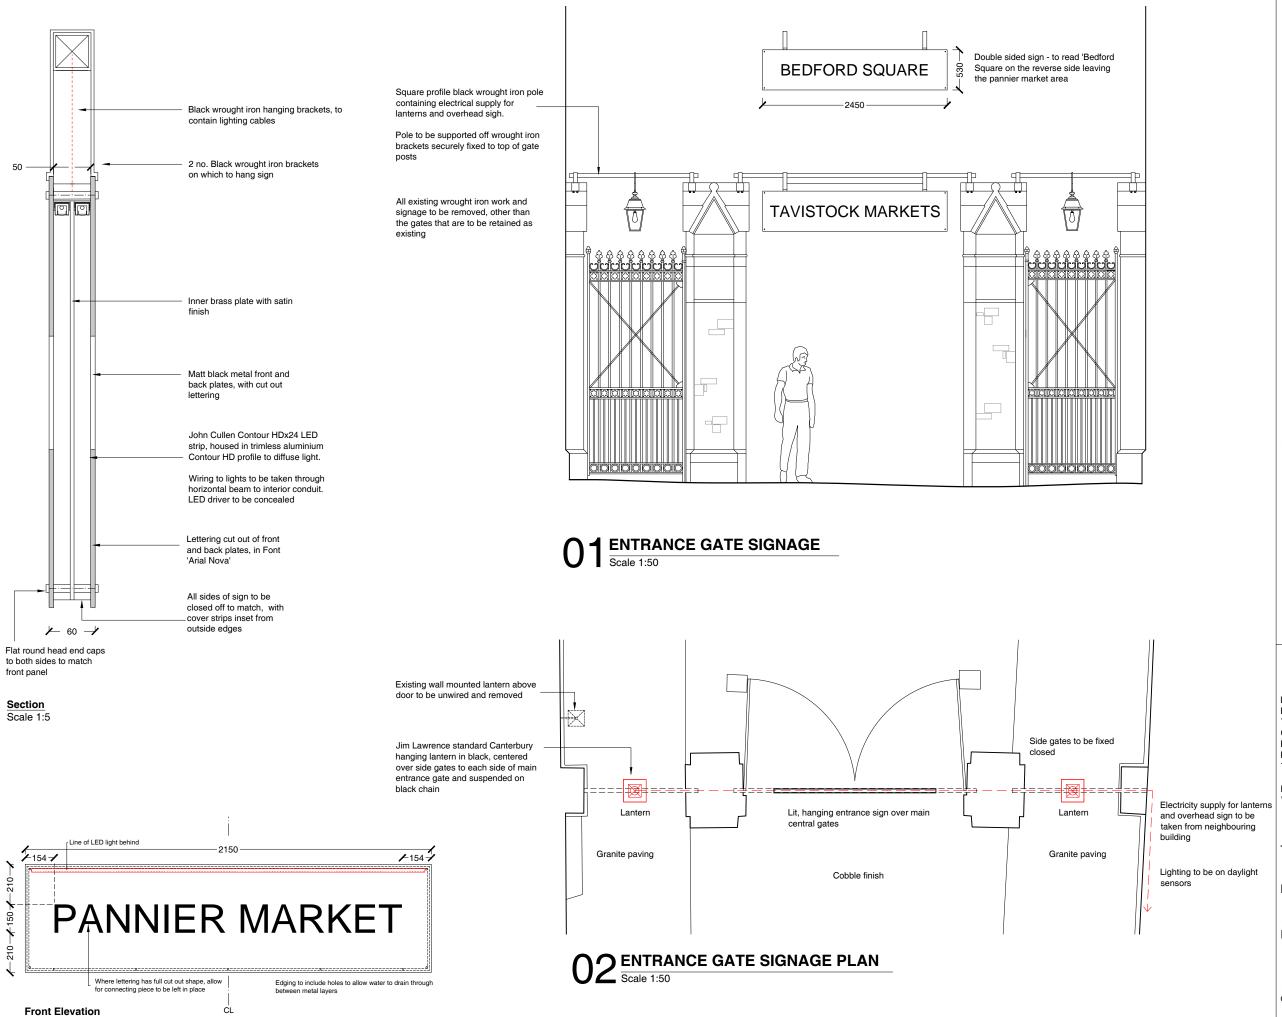

Client

TCC

Project Name

New Entrance Gates Signage

Drawing

Proposed Plan and Elevation

| Scale       | 1:50 / 1:20 @ A3 |        |
|-------------|------------------|--------|
| Drawn by    | Date             |        |
| CK          | 30.07.18         |        |
| Checked by  |                  |        |
| SCr         | 31.07.18         |        |
| Project No. | Drawing No       | Revisi |
|             |                  |        |